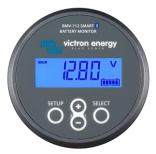

## **SPECIFICATIONS**

Model LBS-CM1-DC40-S50-BTSCR DC-DC Charger 40 A, 10-16V input

Solar MPPT Charger 50 A, 100V max input Monitoring Victron BMV-712 Smart Operating Temp. 0 to 45 °C

Weight 6.4 kg Size 170 mm W 235 mm

## **INCLUDED EXTRAS**

- Mounting bracket kit
- Remote monitoring screen