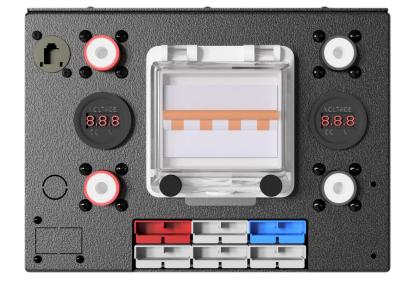

## **Control Module**

The LBS Control Module is an all-in-one charging solution, housing a 40A DC-DC charger, 50A Solar charger, integrated voltmeters, and Bluetooth monitoring.

At just under 7 kg, the compact shape makes it ideal to stack alongside any lithium battery.

## **FEATURES**

- Strong, compact aluminium enclosure
- Integrated DC-DC Charger
- Integrated Solar Charger
- Bluetooth monitoring
- Remote Monitoring Screen
- ✓ Threaded Hole M8 In/Out Terminals
- √ 1 x Red Anderson connector (Solar In)
- 1 x Blue Anderson connector (DC In)
- 4 x Grey Anderson connectors (50A In/Out)
- Input & Output Circuit Breakers
- Input & Output Voltmeters
- Designed and fully assembled in Australia

## **SPECIFICATIONS**

Model LBS-CM1-DC40-S50-BTSCR DC-DC Charger 40 A, 10-16V input

Solar MPPT Charger 50 A, 100V max input Monitoring Victron BMV-712 Smart Operating Temp. 0 to 45 °C

Weight 6.4 kg Size 170 mm W 235 mm