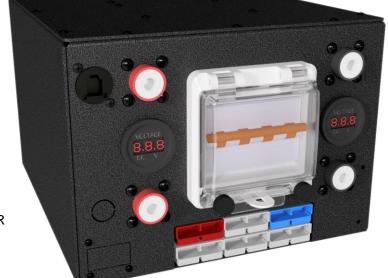

## **Control Module**

The LBS Control Module is an all-in-one charging solution, housing a 40A DC-DC charger, 50A Solar charger, integrated voltmeters, and Bluetooth monitoring.

At just under 7 kg, the compact shape makes it ideal to stack alongside any lithium battery.

## **FEATURES**

- Strong, compact aluminium enclosure
- Integrated DC-DC Charger
- Integrated Solar Charger
- Bluetooth monitoring
- Remote Monitoring Screen
- ✓ Threaded Hole M8 In/Out Terminals
- √ 1 x Red Anderson connector (Solar In)
- 1 x Blue Anderson connector (DC In)
- 4 x Grey Anderson connectors (50A In/Out)
- Input & Output Circuit Breakers
- Input & Output Voltmeters
- Designed and fully assembled in Australia

## **SPECIFICATIONS**

Model LBS-CM1-DC40-S50-BTSCR DC-DC Charger 40 A, 10-16V input

Solar MPPT Charger 50 A, 100V max input Monitoring Victron BMV-712 Smart Operating Temp. 0 to 45 °C

Weight 6.4 kg Size 170 mm W 235 mm