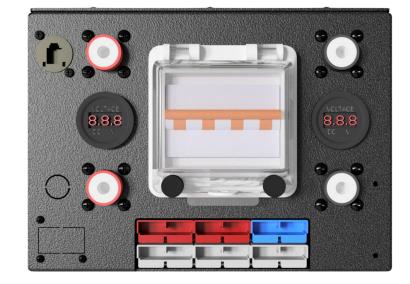

## **Control Module**

The LBS Control Module is an all-in-one charging solution, housing a 40A DC-DC charger, 100A Solar charger, integrated voltmeters, and Bluetooth monitoring.

At just under 8 kg, the compact shape makes it ideal to stack alongside any lithium battery.

Multiple battery units can be connected in parrallel to create a single battery bank, with the Control Module acting as a central hub for charging and discharging.

The strong aluminium outer enclosure delivers a safe, lightweight and powerful unit which is the perfect final piece for your lithium battery installation.

#### **FEATURES**

- Strong, compact aluminium enclosure
- Integrated DC-DC Charger
- **Integrated Solar Chargers**
- Bluetooth monitoring
- Remote Monitoring Screen
- Threaded Hole M8 In/Out Terminals
- ✓ 2 x Red Anderson connectors (Solar In)
- 1 x Blue Anderson connector (DC In)
- 3 x Grey Anderson connectors (50A In/Out)
- Input & Output Circuit Breakers
- Input & Output Voltmeters
- Designed and fully assembled in Australia