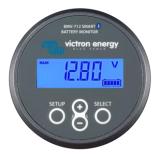

### **SPECIFICATIONS**

Model LBS-CM2-DC40-2S50-BTSCR DC-DC Charger 40 A, 10-16V input

Solar MPPT Charger 2x 50 A, 100V max input Victron BMV-712 Smart Monitoring

Operating Temp. 0 to 45 °C Weight 7.7 kg Size 170 mm

#### **INCLUDED EXTRAS**

- Mounting bracket kit
- Remote monitoring screen

Victron Monitoring Screen