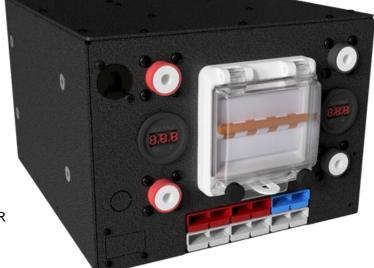

## **Control Module**

The LBS Control Module is an all-in-one charging solution, housing a 40A DC-DC charger, 100A Solar charger, integrated voltmeters, and Bluetooth monitoring.

At just under 8 kg, the compact shape makes it ideal to stack alongside any lithium battery.

Multiple battery units can be connected in parrallel to create a single battery bank, with the Control Module acting as a central hub for charging and discharging.

The strong aluminium outer enclosure delivers a safe, lightweight and powerful unit which is the perfect final piece for your lithium battery installation.

#### **FEATURES**

- Strong, compact aluminium enclosure
- Integrated DC-DC Charger
- **Integrated Solar Chargers**
- Bluetooth monitoring
- Remote Monitoring Screen
- Threaded Hole M8 In/Out Terminals
- ✓ 2 x Red Anderson connectors (Solar In)
- 1 x Blue Anderson connector (DC In)
- 3 x Grey Anderson connectors (50A In/Out)
- Input & Output Circuit Breakers
- Input & Output Voltmeters
- Designed and fully assembled in Australia